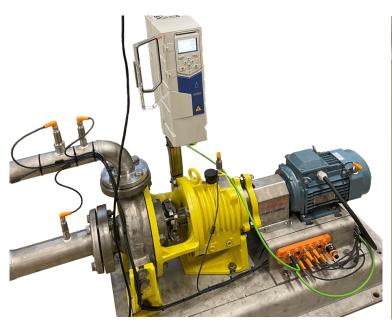

### Save energy- and maintenance costs

Birdseye is delivered connected to a VFD and sensors via network cables where all data can be read, as well as best efficiency point (BEP), this reduces both energy and maintenance costs.