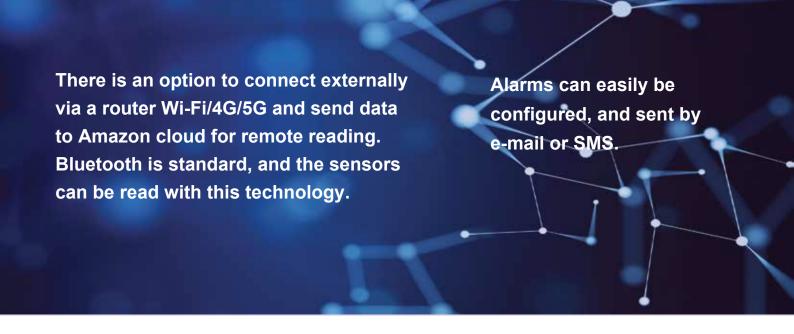

## With user friendly design

We offer control and monitoring via a 7 inch touch screen, this means you can easily read status, as well as control via a very easy user interface.