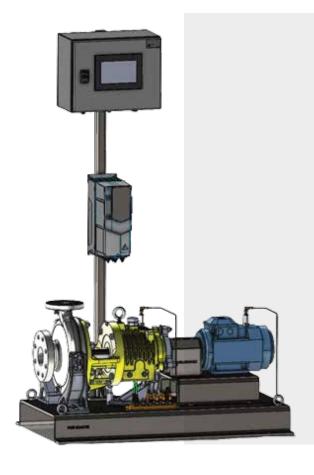

# The system is 100% pluggable!

This allows anyone can install the system, electrician is not required.

### Save energy- and maintenance costs

Birdseye is delivered connected to a VFD and sensors via network cables where all data can be read, as well as best efficiency point (BEP), this reduces both energy and maintenance costs.