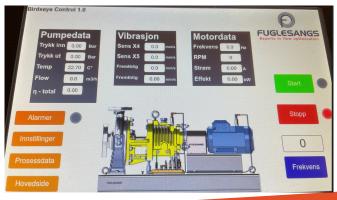

## With user friendly design

We offer control and monitoring via a 7 inch touch screen, this means you can easily read status, as well as control via a very easy user interface.

### Save energy- and maintenance costs

Birdseye is delivered connected to a VFD and sensors via network cables where all data can be read, as well as best efficiency point (BEP), this reduces both energy and maintenance costs.

#### **Applications:**

- Free standing pumps and stations
- View alarms and status
- Monitoring with many options
- Manual control of pumps with adjustments of setings and parameters