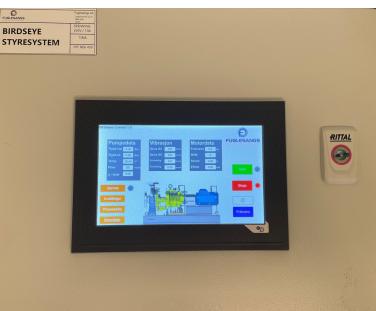

## With user friendly design

We offer control and monitoring via a 7 inch touch screen, this means you can easily read status, as well as control via a very easy user interface.