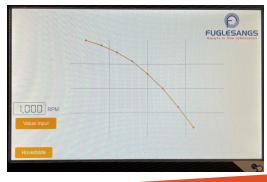

### Save energy- and maintenance costs

Birdseye is delivered connected to a VFD and sensors via network cables where all data can be read, as well as best efficiency point (BEP), this reduces both energy and maintenance costs.